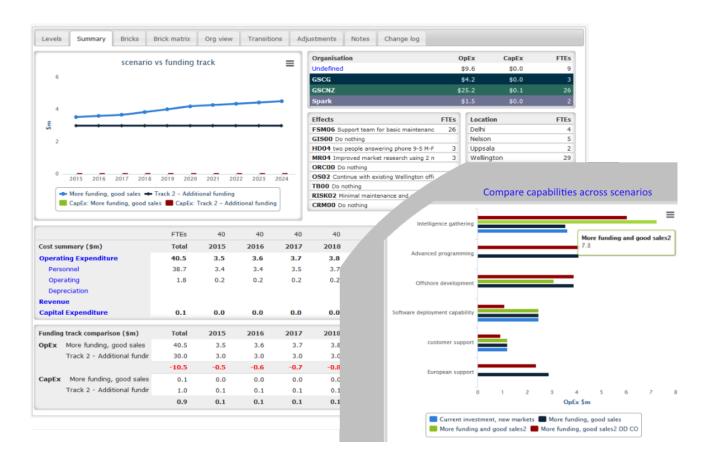

### **Benefits**

- Discussion enabler, enables best decisions across whole organisation
- Transparency of decision making
- Impact of scenario changes immediately apparent
- Models constructed quickly
- Brick by brick transparency of the organisations functions and costs
- "What-if" scenario testing
- Visualise alternatives graphically or numerically
- Numerous reports and outputs