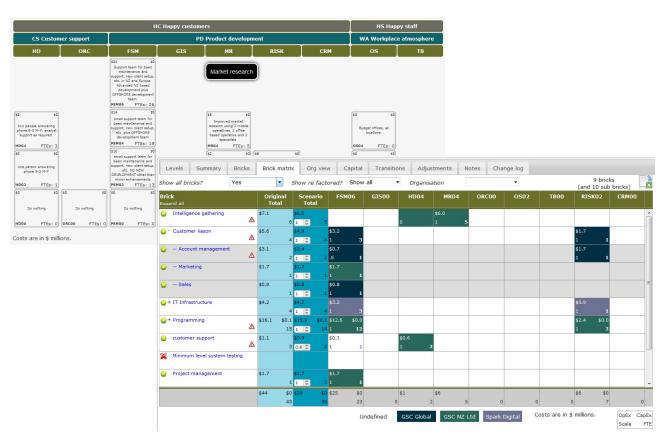

### **Benefits**

- Discussion enabler, enables best decisions across whole organisation
- Transparency of decision making
- Impact of scenario changes immediately apparent
- Models constructed quickly
- Brick by brick transparency of the organisations functions and costs
- "What-if" scenario testing
- Visualise alternatives graphically or numerically
- Numerous reports and outputs